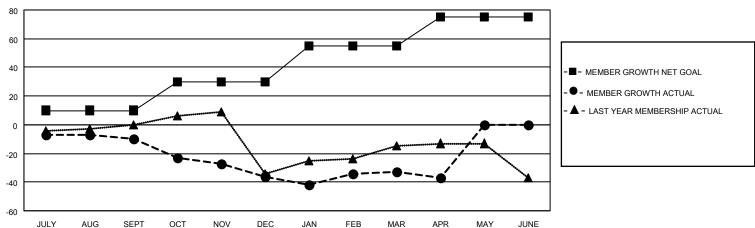

#### GOALS AND ACTUAL MEMBERS CUMULATIVE

| DROPPED CLUBS: 3 |     | 32 CLUBS OF 56 ADDED 1 OR<br>MORE NEW MEMBERS | GENDER DISTRIBUTION                |              |  |
|------------------|-----|-----------------------------------------------|------------------------------------|--------------|--|
|                  |     | WORE NEW WEWBERS                              | MALE                               | 788 (68.64%) |  |
|                  |     |                                               | FEMALE 360 (31.36%)                |              |  |
| DROPPED MEMBERS  |     |                                               | NON BINARY                         | 0 (0.00%)    |  |
|                  |     |                                               | PREFER NOT TO ANSWER 0 (0.00%)     |              |  |
| DECEASED         | 20  |                                               |                                    | ,            |  |
| CLUB CANCELLED   | 0   | CLICK HERE FOR CUMULATIVE                     | TOTAL FAMILY UNIT MEMBERS          | 122          |  |
| OTHER            | 88  | MEMBERSHIP DATA                               |                                    |              |  |
| TOTAL            | 108 |                                               | FAMILY MEMBERS PAYING HALF DUES 61 |              |  |
|                  |     |                                               |                                    |              |  |